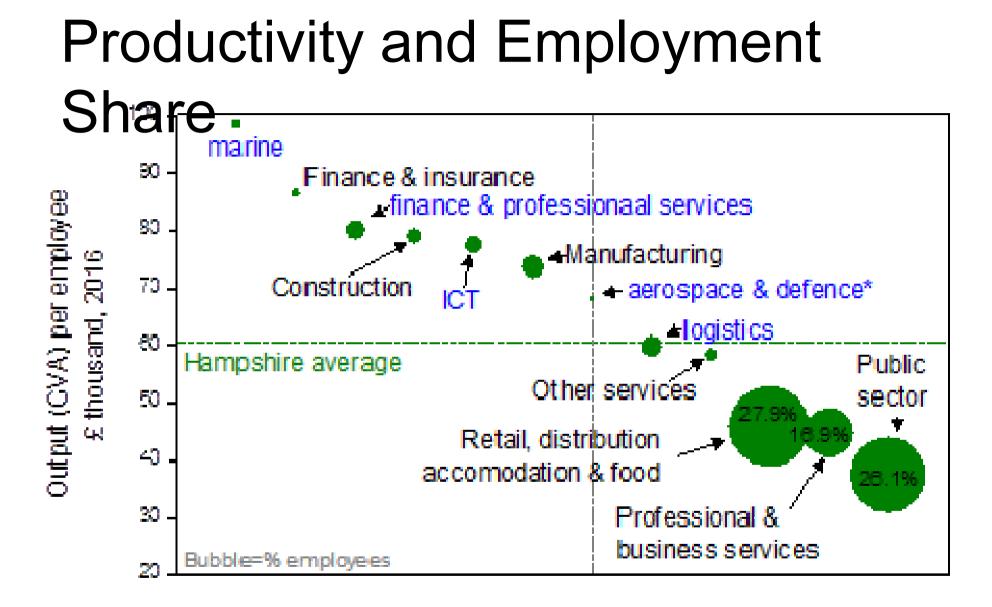

# Knowledge intensive sectors and labour productivity

Source: ONS (2017) and HCC (2017) estimate based on ONS data