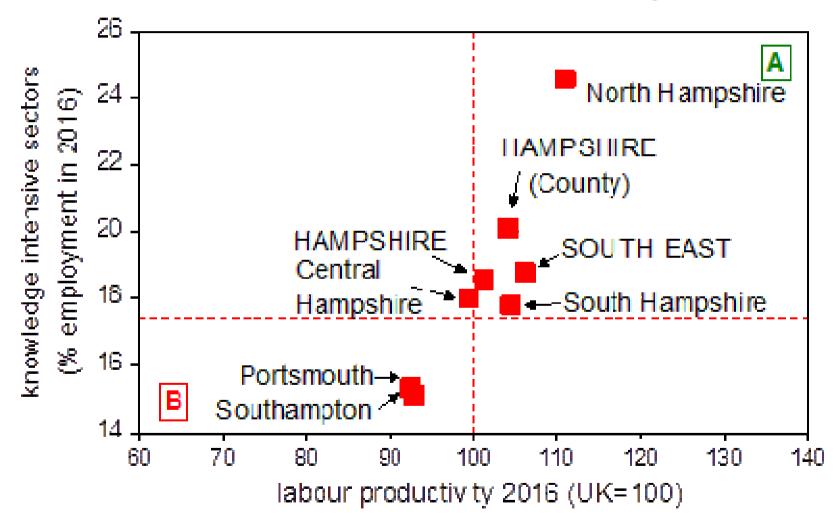

# Knowledge intensive sectors and labour productivity

Source: ONS (2017) and HCC (2017) estimate based on ONS data