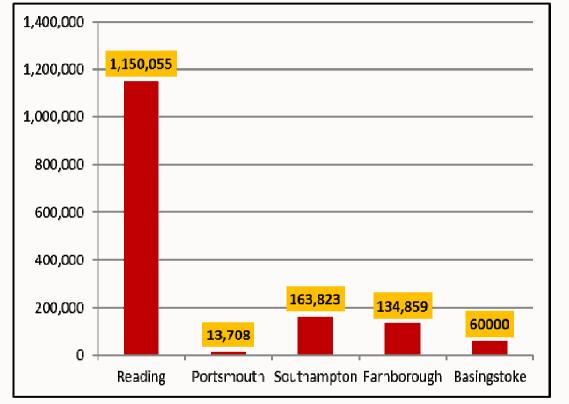

# An occupier's location drivers

- Access to skilled staff
- Cost (Property and Labour)
- Availability of suitable property
- Transport connectivity (Access to Heathrow)
- Access to London