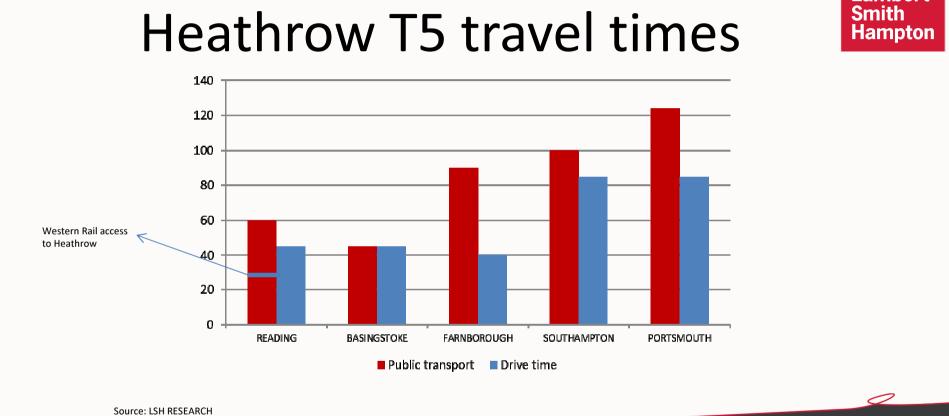

# An occupier's location drivers

- Access to skilled staff
- Cost (Property and Labour)
- Availability of suitable property
- Transport connectivity (Access to Heathrow)
- Access to London