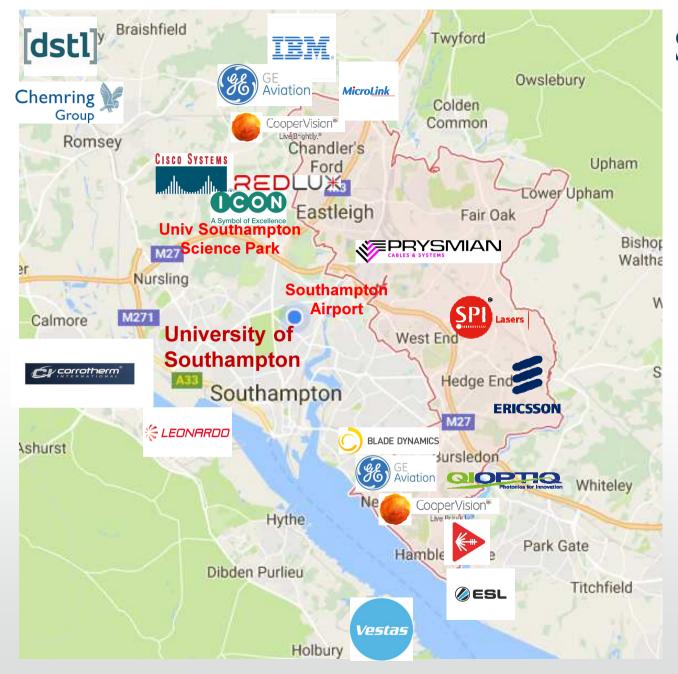

#### Southampton

16

#### Autonomous Systems

#### **Big Data Analytics**

#### Photonics

#### **Composite Structures**

17